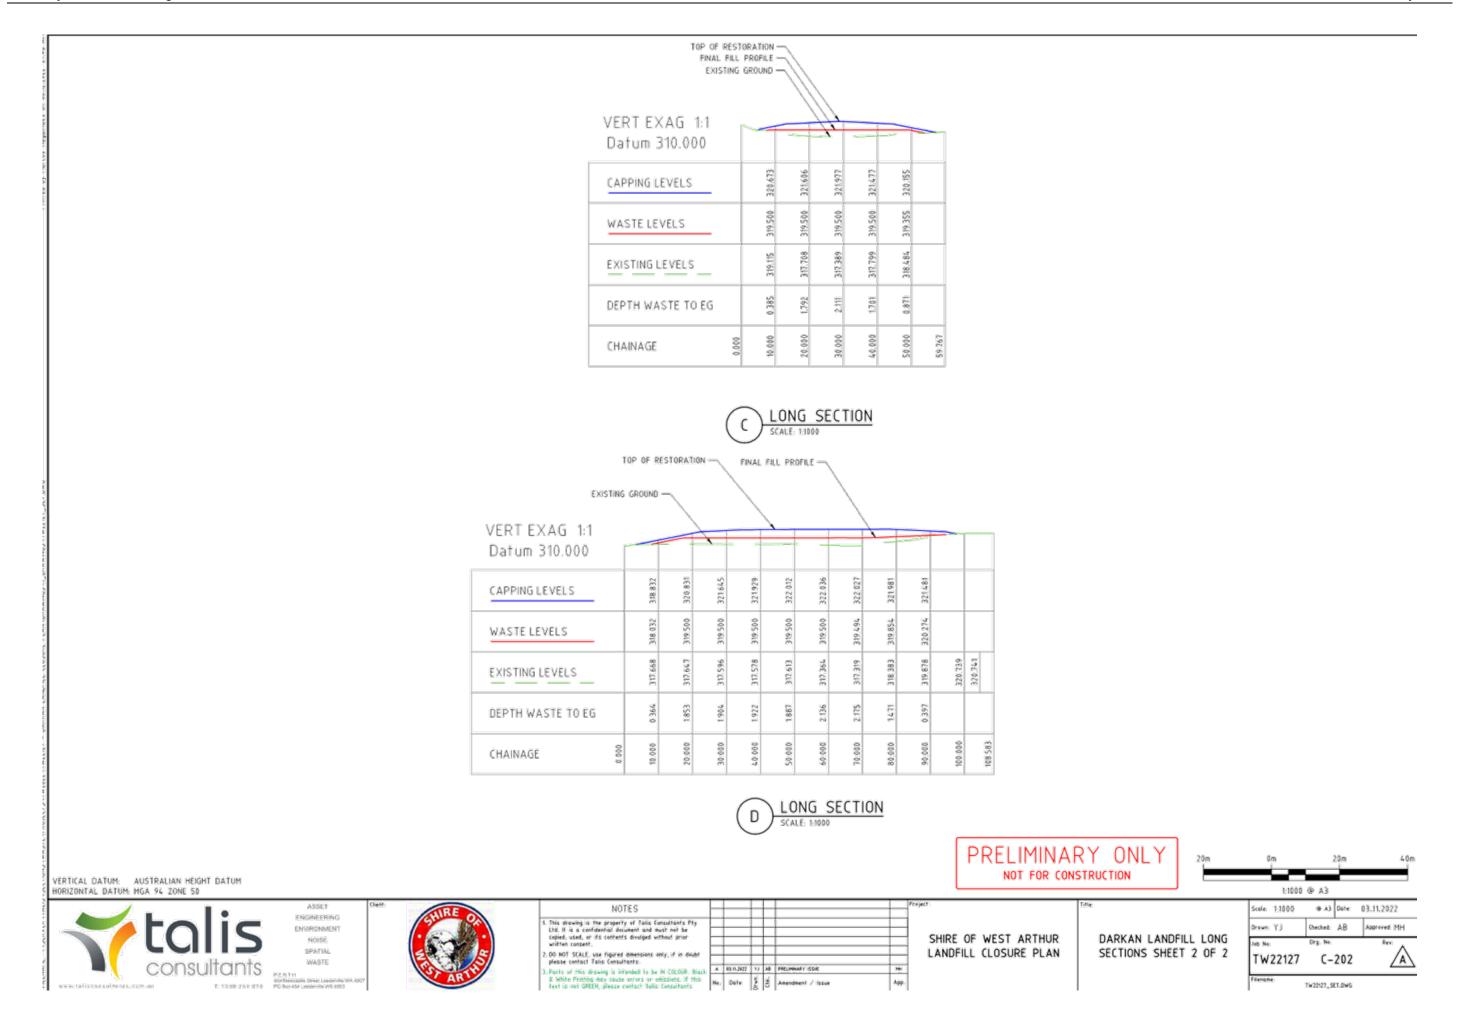

Drawings C-102, C-201 and C-202 show the final waste profile for Stages 1 and 2 at the Darkan Landfill that is in general compliance with the Rural Landfill Regulations and will have a maximum height of 331mAHD in Stage 1 and 319mAHD in Stage 2. The profiles in each stage maintain an approximate 2m above the existing ground levels and provides a smooth surface for the installation of a capping system. As shown in Drawing C-103, there are minimal reprofiling requirements of approximately 270m<sup>3</sup>

#### 5.4.3 Final Restoration Profile

Drawings C-104, C-201 and C-202 show the final restoration profile for Stages 1 and 2 at Darkan Landfill based on its proposed final fill profiles and capping system design. The profile for Stage 1 has a maximum height of 334mAHD, which is approximately 4-5m above existing ground levels, while Stage 2 has a maximum height of 322mAHD, which is approximately 3-4m above existing ground levels.