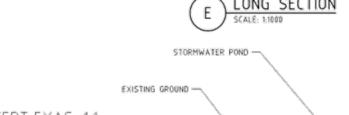

Drawings C-102, C-201 and C-202 show the final waste profile for Stages 1 and 2 at the Darkan Landfill that is in general compliance with the Rural Landfill Regulations and will have a maximum height of 331mAHD in Stage 1 and 319mAHD in Stage 2. The profiles in each stage maintain an approximate 2m above the existing ground levels and provides a smooth surface for the installation of a capping system. As shown in Drawing C-103, there are minimal reprofiling requirements of approximately 270m<sup>3</sup>

Drawings C-104 and C-210 show the final waste profile at the Duranillin Landfill that is in general compliance with the Rural Landfill Regulations and will have a maximum height of 258mAHD. The profile maintains an approximate 2m above the existing ground levels and provides a smooth surface for the installation of a capping system. As shown in Drawing C-105, there are minimal reprofiling requirements of approximately 69m<sup>3</sup>.

Drawings C-114 and C-210 show the restoration profile at Duranillin Landfill based on its proposed final fill profile and capping system design. The profile has a maximum height of 259mAHD, which is approximately 3m above existing ground levels.

At Duranillin Landfill, the proposed final fill profile provides a total void of 746m<sup>3</sup>, of which 597m<sup>3</sup> is available for waste using an assumed 20% cover soils. The allows for up to 200m<sup>3</sup> of waste per year to be landfilled.