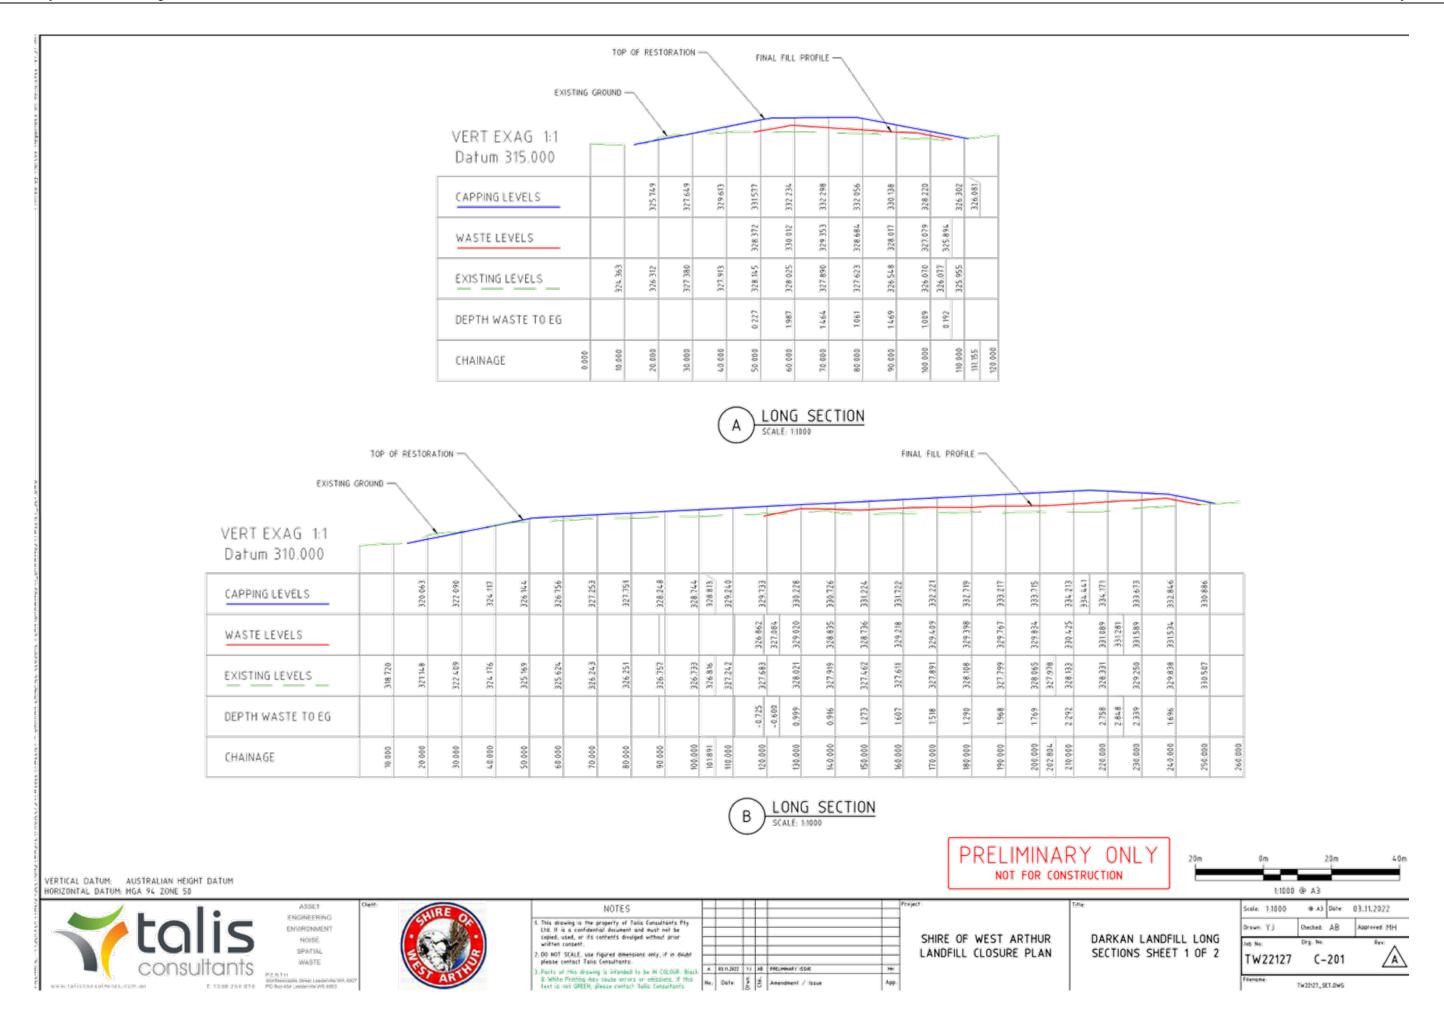

Drawings C-102, C-201 and C-202 show the final waste profile for Stages 1 and 2 at the Darkan Landfill that is in general compliance with the Rural Landfill Regulations and will have a maximum height of 331mAHD in Stage 1 and 319mAHD in Stage 2. The profiles in each stage maintain an approximate 2m above the existing ground levels and provides a smooth surface for the installation of a capping system. As shown in Drawing C-103, there are minimal reprofiling requirements of approximately 270m<sup>3</sup>

#### 5.4.3 Final Restoration Profile

Drawings C-104, C-201 and C-202 show the final restoration profile for Stages 1 and 2 at Darkan Landfill based on its proposed final fill profiles and capping system design. The profile for Stage 1 has a maximum height of 334mAHD, which is approximately 4-5m above existing ground levels, while Stage 2 has a maximum height of 322mAHD, which is approximately 3-4m above existing ground levels.