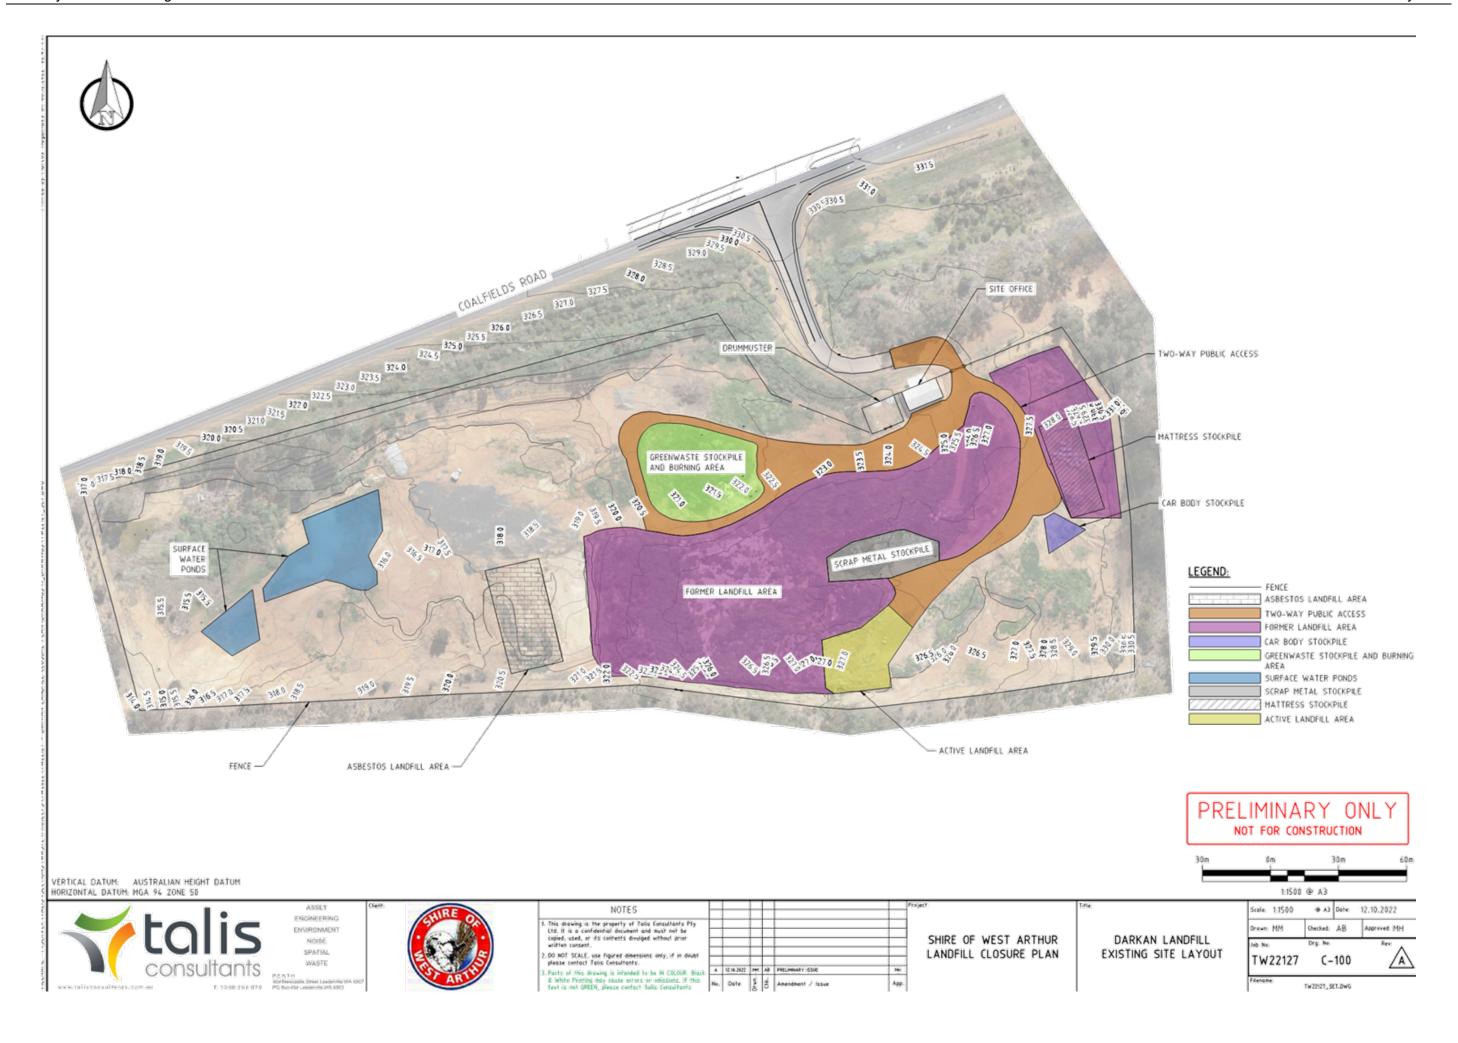

## 2.1 Site Location and Access

The Darkan Landfill is located approximately 170km southeast of Perth, about 8km west of Darkan along Coalfields Rd on Crown Reserve 31890. The boundary of the site is shown in Drawing C-100 in Appendix A. Access to the site is from its northern boundary off Coalfields Rd.

#### 2.3.2 Topography

Topography at the Darkan Landfill has been varied due to historic landfill operations and the Shire's gravel and soil excavation activities for use in roadworks. The site generally slopes from the northeast to the southeast, ranging from approximately 331.5m Australian Height Datum (AHD) to 314.0mAHD. The general topography of the surrounding land slopes southwards towards the Collie River. Topography for the Darkan Landfill is shown in Drawing C-100, available in Appendix A.

### 2.3.4 Hydrology

At Darkan Landfill, there are two informal surface water ponds located in the site's low point near its western boundary, which collects the site's surface water run-off. The Collie River is located approximately 340m from the southern edge of the Darkan Landfill boundary, or approximately 550m from the southern edge of the designated landfill area. Small surface water dams used for agricultural purposes are present approximately 120m to the north and 200m south of the site boundary.

- Clean Fill;
- Inert Waste Type 1 Contaminated Solid Waste meeting acceptance criteria for Class I and Class II Landfills;
- Putrescible Waste.

Both the Darkan and Duranillin Landfills are unmanned and open to the public. The Darkan Landfill is open Friday to Monday from 8am to 3pm. The Duranillin Landfill opens once per month on a Tuesday and Thursday from 7:30am to 3:30pm. The Darkan Landfill receives wastes from all of the Shire's kerbside collection activities and commercial bins once per week in addition to community drop-off, while the Duranillin Landfill only accepts non-putrescible community drop-off wastes.

All waste activities currently taking place at each site are shown in Drawing C-100 for the Darkan Landfill and Drawing C-110 for the Duranillin Landfill, provided in Appendix A.

Although disposal of asbestos and medical waste is permitted at a Category 89 landfill, only the Darkan Landfill has approval from the DWER to accept asbestos waste. The Shire have adopted an asbestos management plan, which covers asbestos handling and disposal activities at the site.

## 4.2 Filling History

Landfilling activities at the Darkan Landfill are estimated to have commenced in the 1980s. Landfilling has previously occurred in trenches, with landfilling now largely occurring above-ground. A landfill landform has been developed in the eastern portion of the site, with landfilling currently occurring along the southern edge of the main landfill operations area. An isolated area of landfill trenching is located in the site's northeast. Former landfill areas have been closed and capped by the Shire using approximately 700mm of clean fill and have been revegetated with wind-blown seed. The disposal of asbestos within its own monocell occurs west of the main landfill operations area. The layout of all landfill activities at the Darkan Landfill is shown in Drawing C-100, available in Appendix A.

#### 5.1 Current Landfill Profiles

The Darkan Landfill currently has a single main landfill landform, located in the central, eastern portion of the site. The landfill is approximately 2-3m above the surrounding ground level, and the landform follows the general topography of the Site, sloping westward. The current landfill area at Darkan Landfill is shown in Drawing C-100, available in Appendix A.