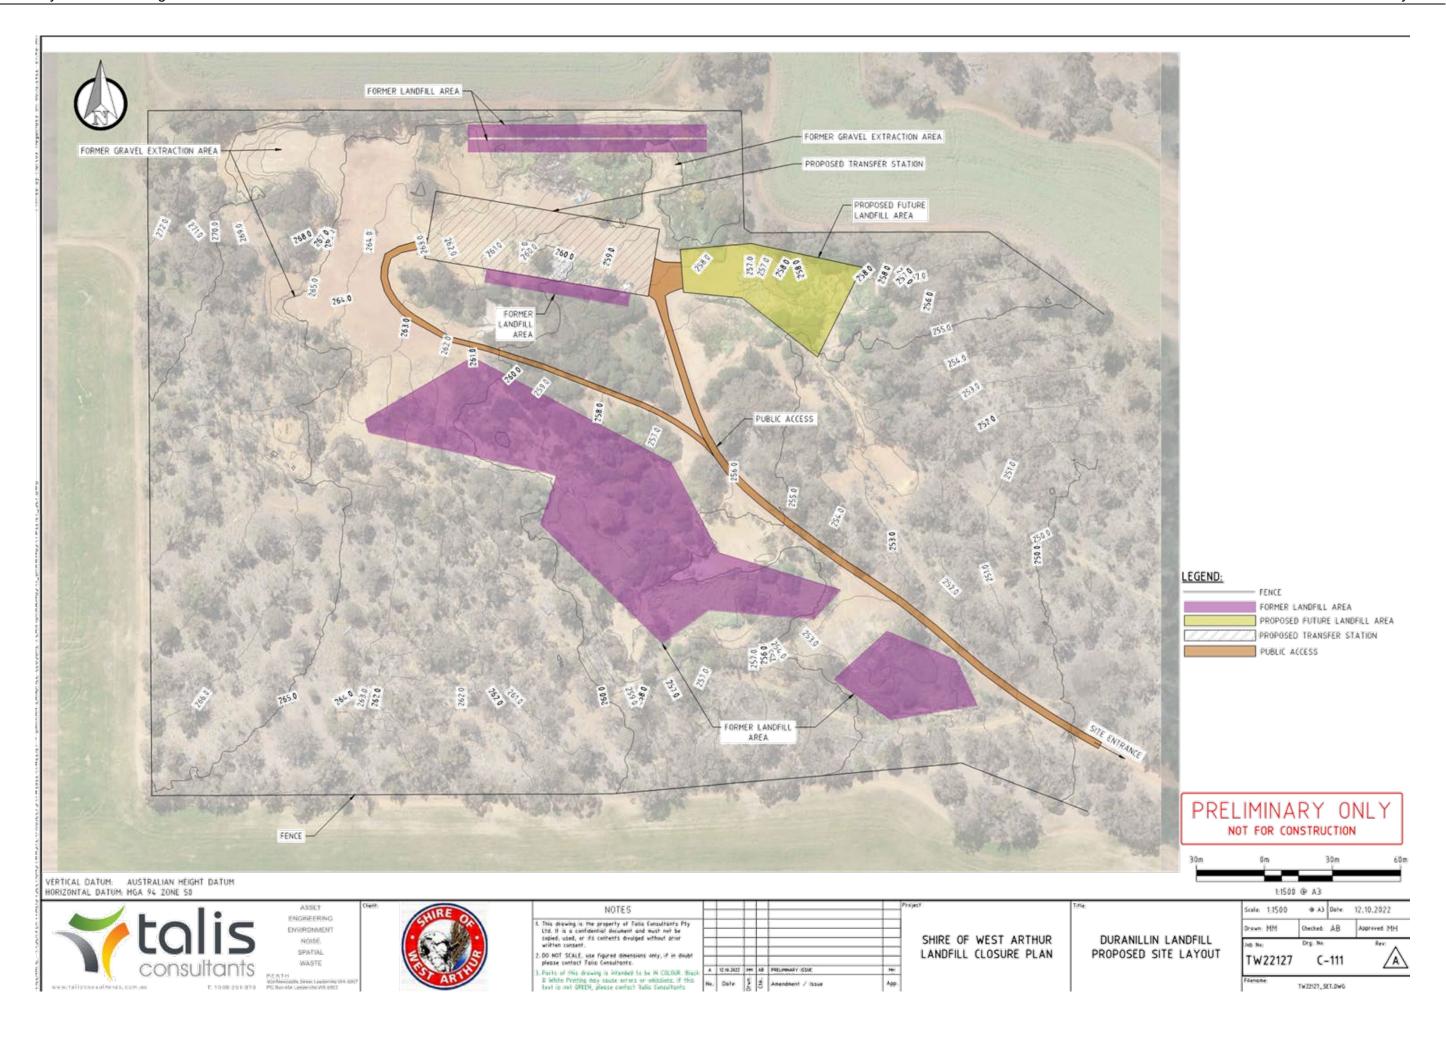

TW22127 - Darkan and Duranillin Landfill Post Closure Plan\_2.0

The landfill area within Duranillin Landfill will be extended to the west on an as-needs basis due to the limited and highly variable waste acceptance rates at the site. No community drop-off activities and material stockpiles will need to be relocated; however, the Shire is currently investigating the feasibility of establishing a waste transfer station at the site in order to consolidate landfill operations to only the Darkan Landfill. The proposed layout at the Duranillin Landfill can be seen in Drawing C-111.