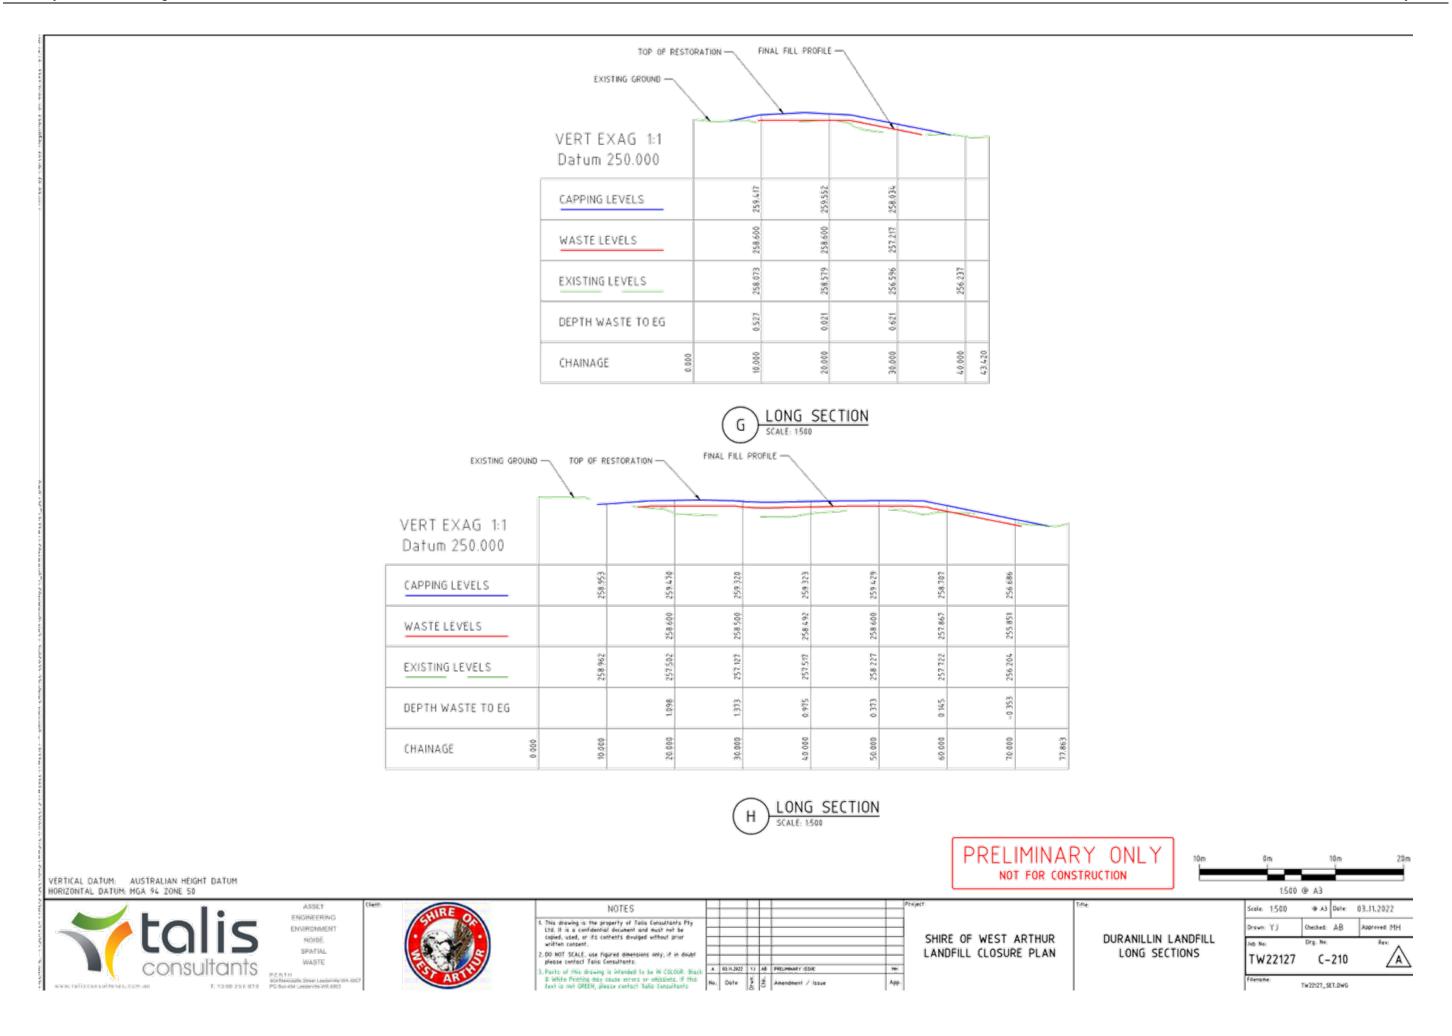

Drawings C-102, C-201 and C-202 show the final waste profile for Stages 1 and 2 at the Darkan Landfill that is in general compliance with the Rural Landfill Regulations and will have a maximum height of 331mAHD in Stage 1 and 319mAHD in Stage 2. The profiles in each stage maintain an approximate 2m above the existing ground levels and provides a smooth surface for the installation of a capping system. As shown in Drawing C-103, there are minimal reprofiling requirements of approximately 270m<sup>3</sup>

Drawings C-104 and C-210 show the final waste profile at the Duranillin Landfill that is in general compliance with the Rural Landfill Regulations and will have a maximum height of 258mAHD. The profile maintains an approximate 2m above the existing ground levels and provides a smooth surface for the installation of a capping system. As shown in Drawing C-105, there are minimal reprofiling requirements of approximately 69m<sup>3</sup>.

Drawings C-114 and C-210 show the restoration profile at Duranillin Landfill based on its proposed final fill profile and capping system design. The profile has a maximum height of 259mAHD, which is approximately 3m above existing ground levels.

At Duranillin Landfill, the proposed final fill profile provides a total void of 746m<sup>3</sup>, of which 597m<sup>3</sup> is available for waste using an assumed 20% cover soils. The allows for up to 200m<sup>3</sup> of waste per year to be landfilled.