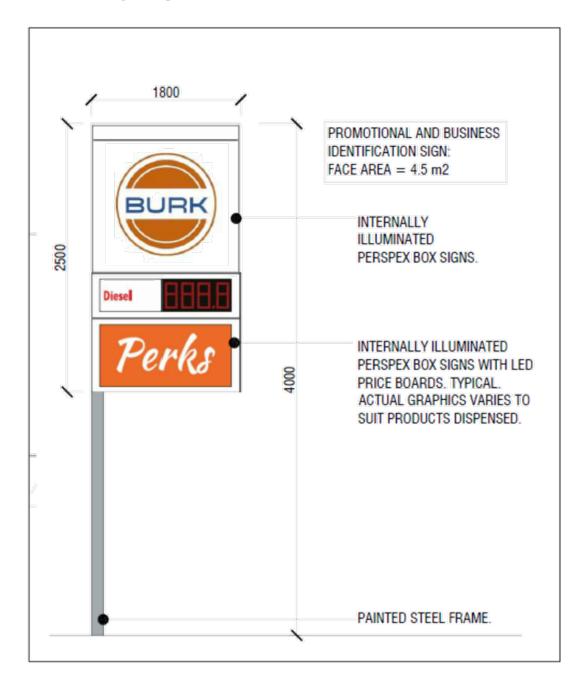

hting (AS4282) and shall be internally directed to not overspill into nearby lots. All floodlights shall be oriented and hooded to eliminate disturbance to occupants on the surrounding properties.
- The use hereby permitted shall not cause injury to or prejudicially affect the amenity of the locality by reason of the emission of smoke, dust, fumes, odour, noise, vibration, waste product or otherwise.
- This approval shall expire if the development hereby permitted is not completed within two years of the date hereof, or within any extension of that time which, upon written application (made before or within 21 days after the expiry of the approval) to the Council, is granted by it in writing.

CARRIED

At 7.59pm, Cr Karen Harrington returned to the meeting.





# Attachment 2 Pylon Sign



#### 14.3 LOT 100 TRIGWELL ROAD

File Reference: A431

Author: Geoffrey Lush, Planning Consultant

Authorising Officer: Vin Fordham Lamont, Chief Executive Officer

Date: 15/02/2023

Disclosure of Interest: Nil

Location: Lot 100 On Deposited Plan 67430, Trigwell Road, Trigwell

Applicant: N/A
Owner: N/A

Proposal: Revised Conservation Covenant

Attachments: 1. Site Plan

# **SUMMARY:**

Council is requested to consider the implications of a revised Conservation Covenant and current bushfire management requirements.

#### **BACKGROUND:**

In 2009 an application was made to the Western Australian Planning Commission (Ref 139944) to subdivide Lot 50 Trigwell Road into two lots. The subject land is located on the corner of Trigwell Road and Boyup Brook Arthur Road and it had an area of 1097