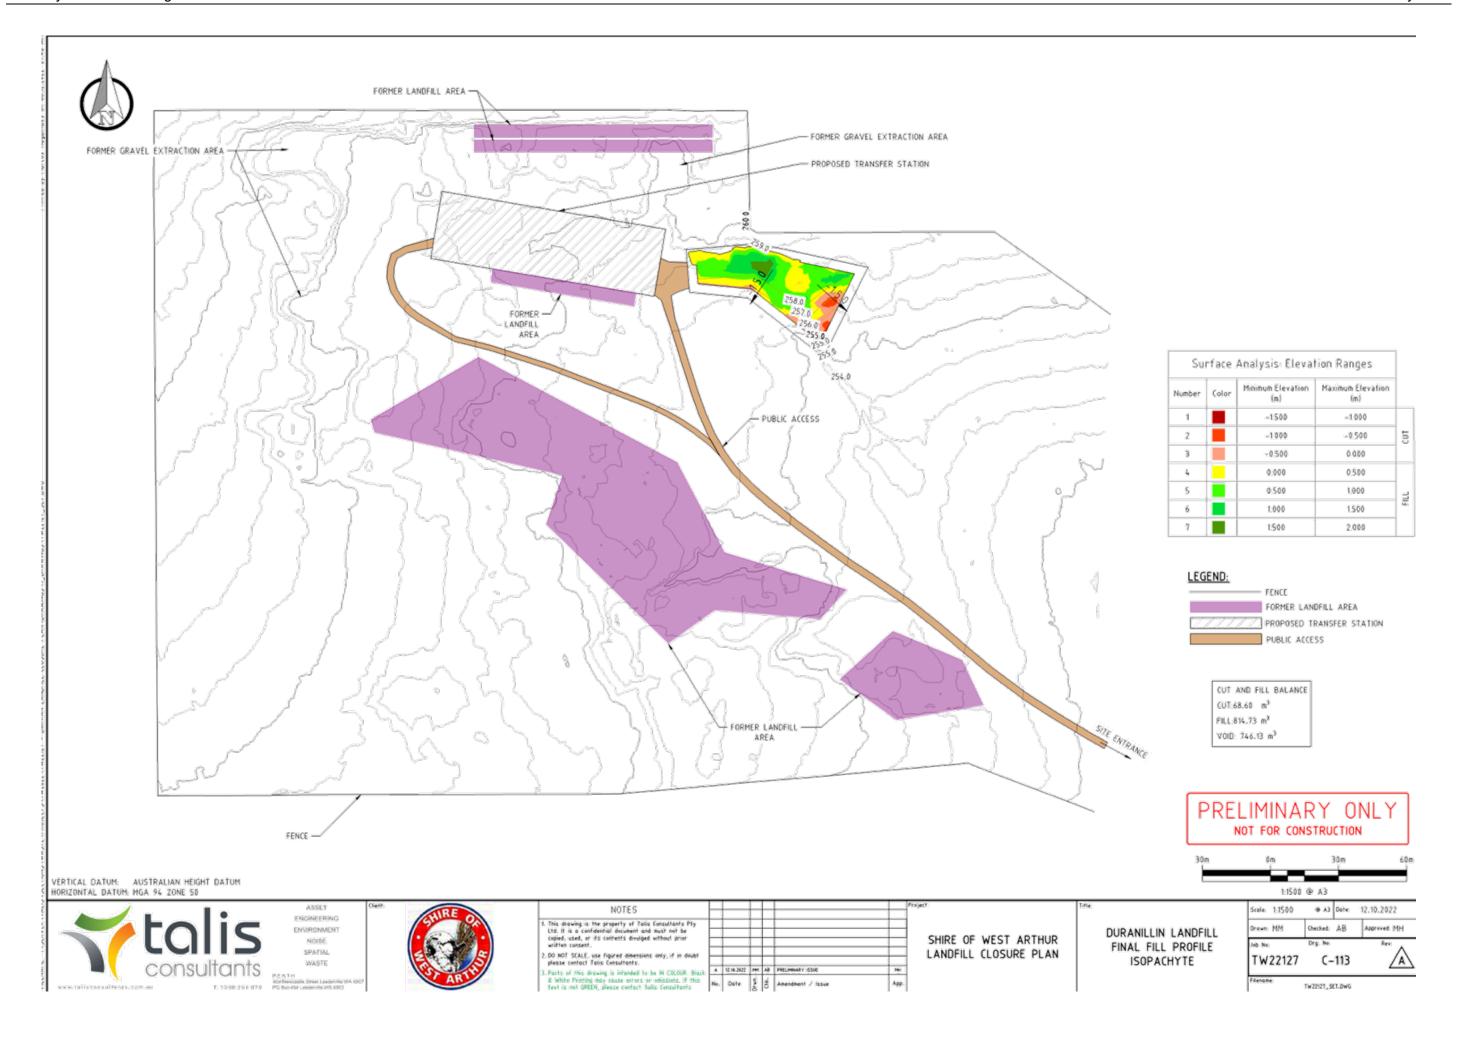

At Duranillin Landfill, the proposed final fill profile provides a total void of 746m<sup>3</sup>, of which 597m<sup>3</sup> is available for waste using an assumed 20% cover soils. The allows for up to 200m<sup>3</sup> of waste per year to be landfilled.