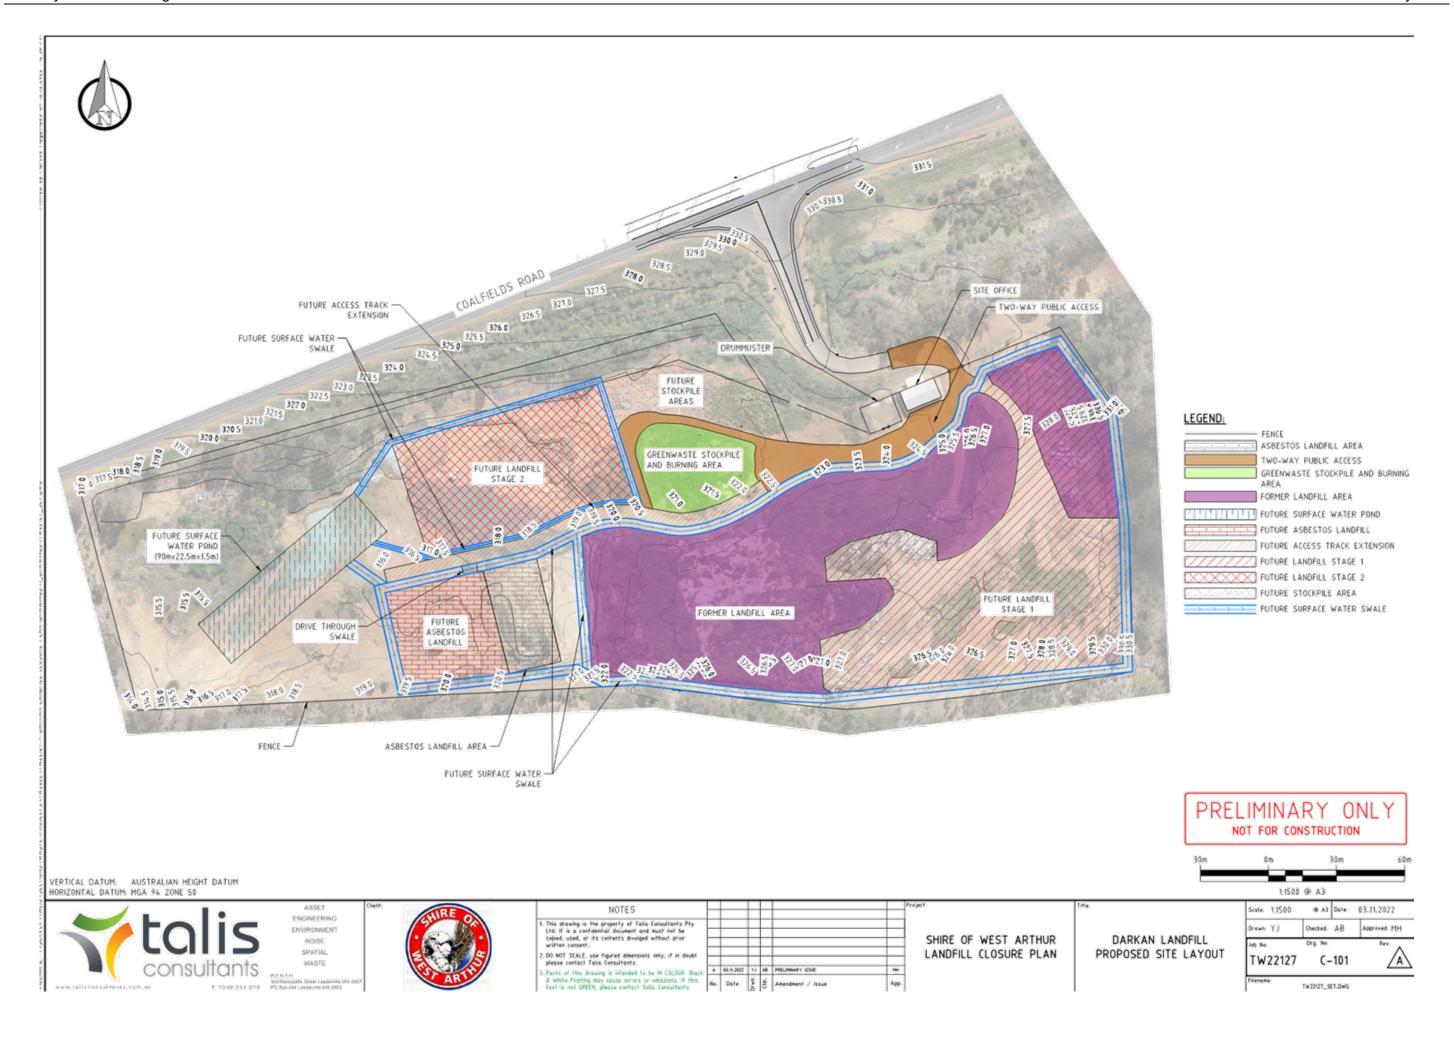

## 2.1 Site Location and Access

The Darkan Landfill is located approximately 170km southeast of Perth, about 8km west of Darkan along Coalfields Rd on Crown Reserve 31890. The boundary of the site is shown in Drawing C-100 in Appendix A. Access to the site is from its northern boundary off Coalfields Rd.

Stage 2 development area will be a new landfill area located west of the community drop-off area and will consist of below and above ground landfill operations to continue maximising void space and gaining suitable soil material. Excavations below ground within each stage will be 2m deep maximum with above-ground operations overlying below-ground landfill areas once complete. The community drop-off activities and material stockpiles within Stages 1 and 2 development areas will be relocated as required. The proposed layout at the Darkan Landfill can be seen in Drawing C-101, available in Appendix A.

Drawings C-102, C-201 and C-202 show the final waste profile for Stages 1 and 2 at the Darkan Landfill that is in general compliance with the Rural Landfill Regulations and will have a maximum height of 331mAHD in Stage 1 and 319mAHD in Stage 2. The profiles in each stage maintain an approximate 2m above the existing ground levels and provides a smooth surface for the installation of a capping system. As shown in Drawing C-103, there are minimal reprofiling requirements of approximately 270m<sup>3</sup>