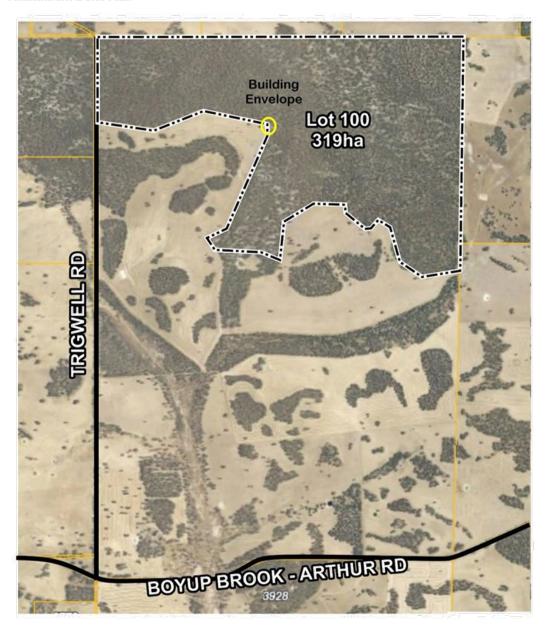

Proposed)                                    | and other applicable Regulations                    |  |  |

# **VOTING REQUIREMENTS:**

Simple Majority

# **RESOLUTION CO-2023-013**

Moved: Cr Graeme Peirce Seconded: Cr Neil Manuel

- 1 That the new owner of Lot 100 Trigwell Road be advised that, despite the updated conservation covenant, the existing fire management plan is outdated. Any proposed development of a dwelling will require a Bushfire Attack Level (BAL) Assessment and updating of the fire management plan to meet the current provisions of the Guidelines for Planning in Bushfire Prone Areas.
- 2 That the issue of subdividing and developing bushland lots be considered in the review of the Local Planning Scheme and Local Planning Strategy.

**CARRIED** 

# Attachment 1 Site Plan



# 15 MOTIONS OF WHICH PREVIOUS NOTICE HAS BEEN GIVEN

Nil

#### 16 NEW OR URGENT BUSINESS INTRODUCED BY DECISION OF THE MEETING

#### 16.1 MOTION TO ACCEPT LATE ITEM

# **RESOLUTION CO-2023-014**

Moved: Cr Robyn Lubcke Seconded: Cr Graeme Peirce

That Council accepts the late item 17.2 Industrial Subdivision – Lot 9001 Growden Place, Darkan.

**CARRIED** 

#### 17 MATTERS BEHIND CLOSED DOORS

#### **RESOLUTION CO-2023-015**

Moved: Cr Robyn Lubcke Seconded: Cr Adam Squires

That Council considers the confidential report(s) listed below in a meeting closed to the public in accordance with Section 5.23(2) of the Local Government Act 1995:

# 17.1 CEO Annual Performance Review

This matter is considered to be confidential under Section 5.23(2) - (a) of the Local Government Act, and the Cou