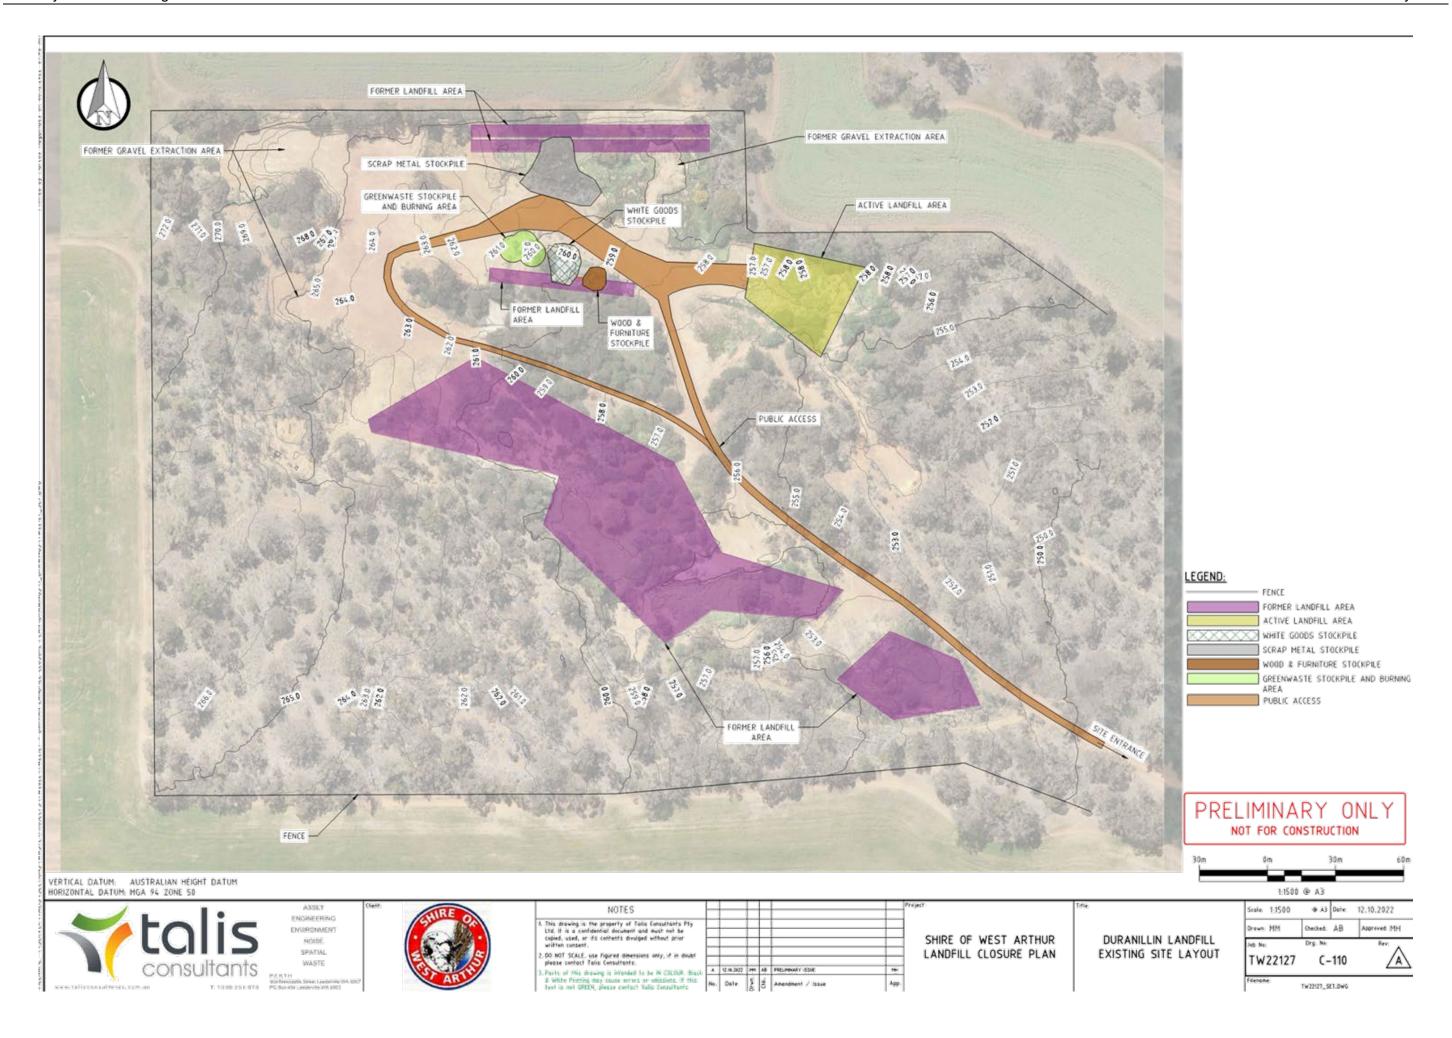

The Duranillin Landfill is located approximately 190km southeast of Perth, about 2km west of Duranillin along the Bowelling-Duranillin Road on Reserve 28522. The boundary of the site is shown in Drawing C-110 in Appendix A. Access to the site is from its southern boundary.

The Duranillin Landfill is also varied due to historic landfilling activities, with overall topography at the site trending from approximately 274mAHD in the northwest to 250mAHD in the southeast. Local depressions and mounding are present due to gravel and soil extraction activities, historic landfilling, and waste stockpiling. Topography of the Duranillin Landfill is shown in Drawing C-110, available in Appendix A.

At the Duranillin Landfill, there are no surface water ponds at the site and any surface run-off naturally flows into the site's vegetated areas due to its topography. There is a minor non-perennial stream exists approximately 1km to the west of the site, while several small agricultural farm dams are present approximately 330m southeast, 410m west, and 610m north north-east. A larger lake is present approximately 1.2km south of the site, directly across the Bowelling-Duranillin Road.

The Duranillin Landfill currently has a small active landfill area located in the northeast of the Site. The landform in this area is approximately 1-2m above the existing ground level, and similarly follows the general topographical trend at the site, sloping southward. The current landfill area at Duranillin Landfill is shown in Drawing C-110, available in Appendix A.