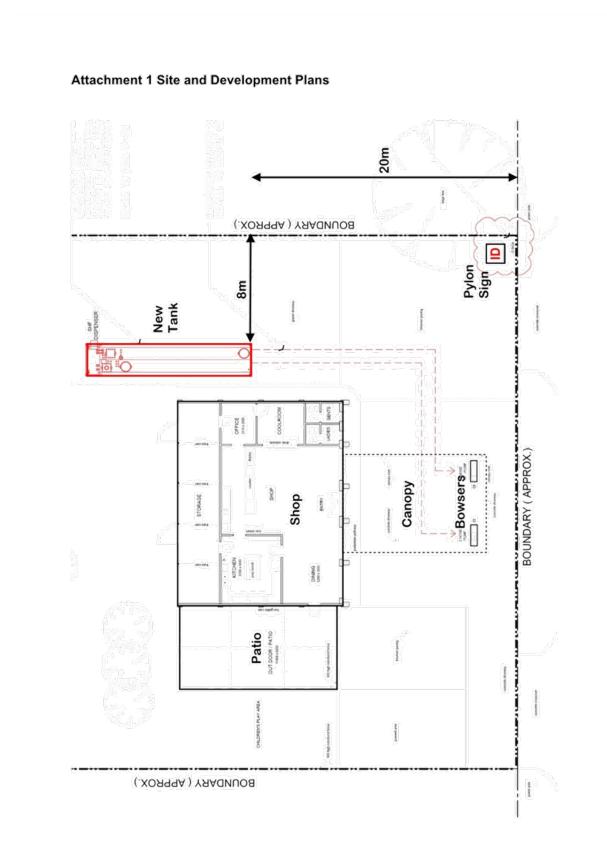

btrusive Effects of Outdoor Lighting (AS4282) and shall be internally directed to not overspill into nearby lots. All floodlights shall be oriented and hooded to eliminate disturbance to occupants on the surrounding properties.
- The use hereby permitted shall not cause injury to or prejudicially affect the amenity of the locality by reason of the emission of smoke, dust, fumes, odour, noise, vibration, waste product or otherwise.
- This approval shall expire if the development hereby permitted is not completed within two years of the date hereof, or within any extension of that time which, upon written application (made before or within 21 days after the expiry of the approval) to the Council, is granted by it in writing.

CARRIED

At 7.59pm, Cr Karen Harrington returned to the meeting.





# Attachment 2 Pylon Sign



#### 14.3 LOT 100 TRIGWELL ROAD

File Reference: A431

Author: Geoffrey Lush, Planning Consultant

Authorising Officer: Vin Fordham Lamont, Chief Executive Officer

Date: 15/02/2023

Disclosure of Interest: Nil

Location: Lot 100 On Deposited Plan 67430, Trigwell Road, Trigwell

Applicant: N/A
Owner: N/A

Proposal: Revised Conservation Covenant

Attachments: 1. Site Plan

# **SUMMARY:**

Council is requested to consider the implications of a revised Conservation Covenant and current bushfire management requirements.

#### **BACKGROUND:**

In 2009 an application was made to the Western Australian Planning Commission (Ref 139944) to subdivide Lot 50 Trigwell Road into two lots. The subject land is located on the corner of Trigwell Road and Boyup Brook Arthur