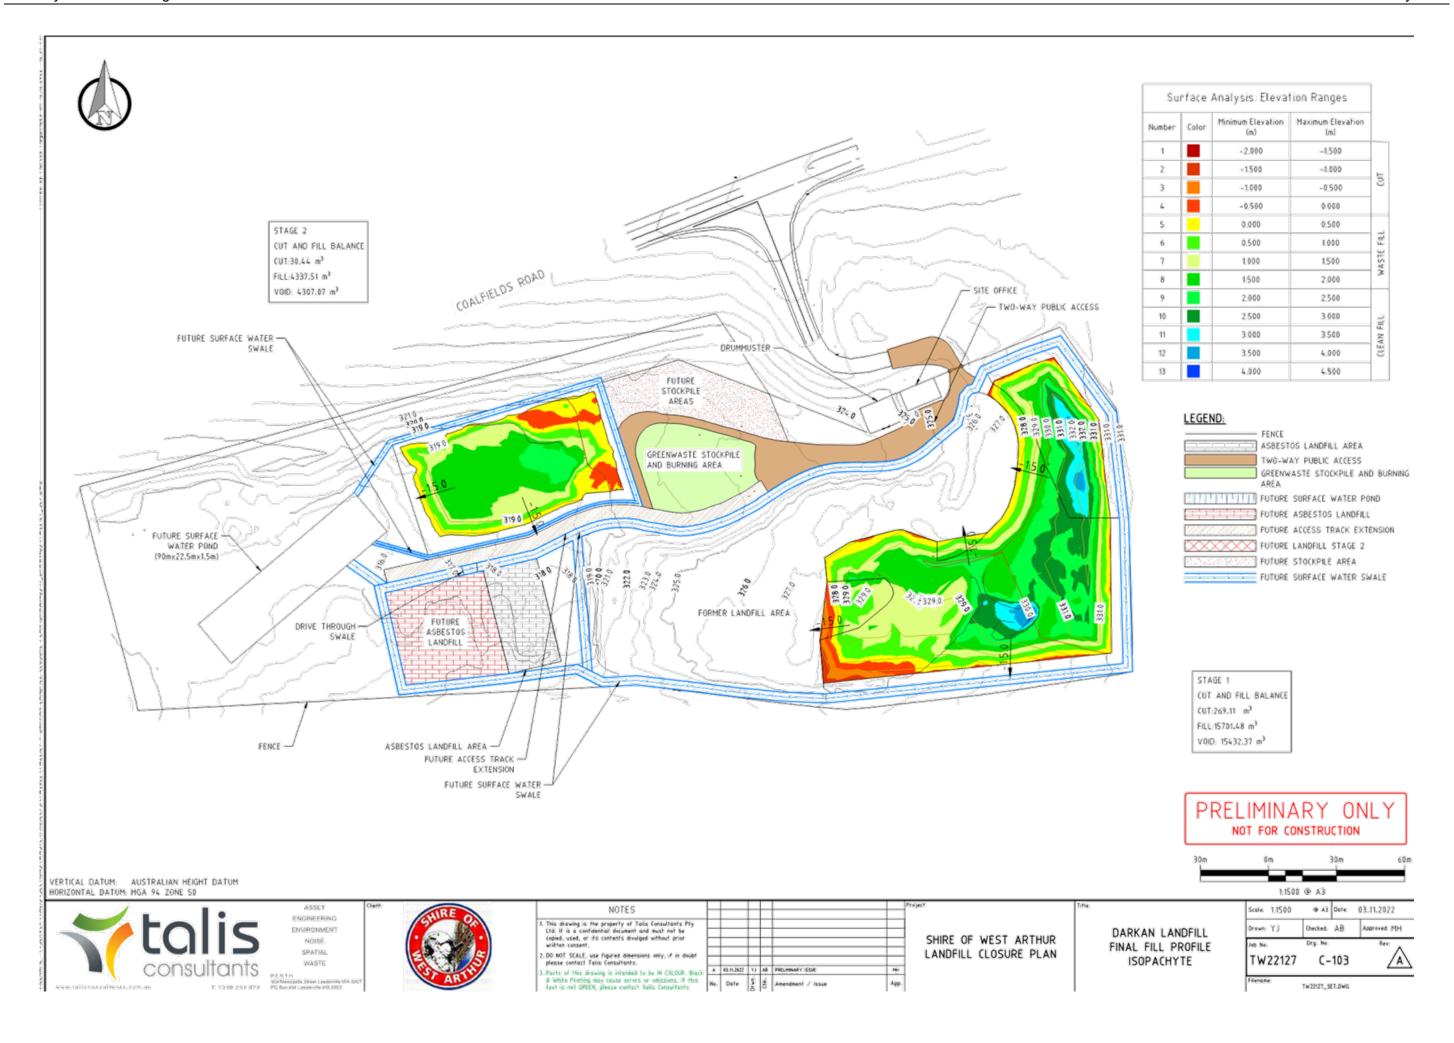

Drawings C-102, C-201 and C-202 show the final waste profile for Stages 1 and 2 at the Darkan Landfill that is in general compliance with the Rural Landfill Regulations and will have a maximum height of 331mAHD in Stage 1 and 319mAHD in Stage 2. The profiles in each stage maintain an approximate 2m above the existing ground levels and provides a smooth surface for the installation of a capping system. As shown in Drawing C-103, there are minimal reprofiling requirements of approximately 270m<sup>3</sup>

Based on the proposed designs across Stages 1 and 2 at Darkan Landfill, its estimated lifespan is presented in Table 5-1.

Table 5-1: Estimated Lifespan of the Darkan Landfill

| Stage                   | Available Void<br>Space (m³) | Net Void Space ex. 20% Cover<br>Soils (m³) | Landfill Capacity<br>(yrs)* |
|-------------------------|------------------------------|--------------------------------------------|-----------------------------|
| Stage 1 – above ground  | 15,432                       | 12,346                                     | 12.1                        |
| Stage 1 – below ground* | 15,723                       | 12,579                                     | 12.3                        |
| Stage 1 Subtotal        | 31,155                       | 24,924                                     | 24.4                        |
| Stage 2 – above ground  | 4,307                        | 3,446                                      | 3.4                         |
| Stage 2 – below ground* | 7,831                        | 6,265                                      | 6.1                         |
| Stage 2 Subtotal        | 12,138                       | 9,711                                      | 9.5                         |
| Total                   | 43,294                       | 34,635                                     | 34                          |

<sup>\*</sup> Assumed at 0.65t/m³ compaction rate

It is estimated that there is approximately 34,635m³ of void space remaining at Darkan Landfill between the Stages 1 and 2, which is equivalent to almost 34 years of landfill lifespan. It is worth noting that approximately half of this void comes from below ground landfilling operations, and the lifespan of the Site is approximately 15.5 years if no below-ground landfilling occurs.