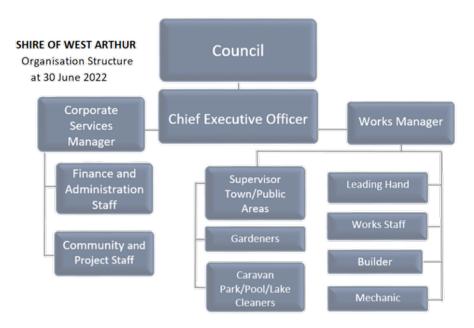

STAFF: Vin Fordham Lamont (Chief Executive Officer)

Rajinder Sunner (Manager Corporate Services)

Gary Rasmussen (Manager Works and Services)

Sharon Bell (Community Development Officer)

Kerryn Chia (Projects Officer)