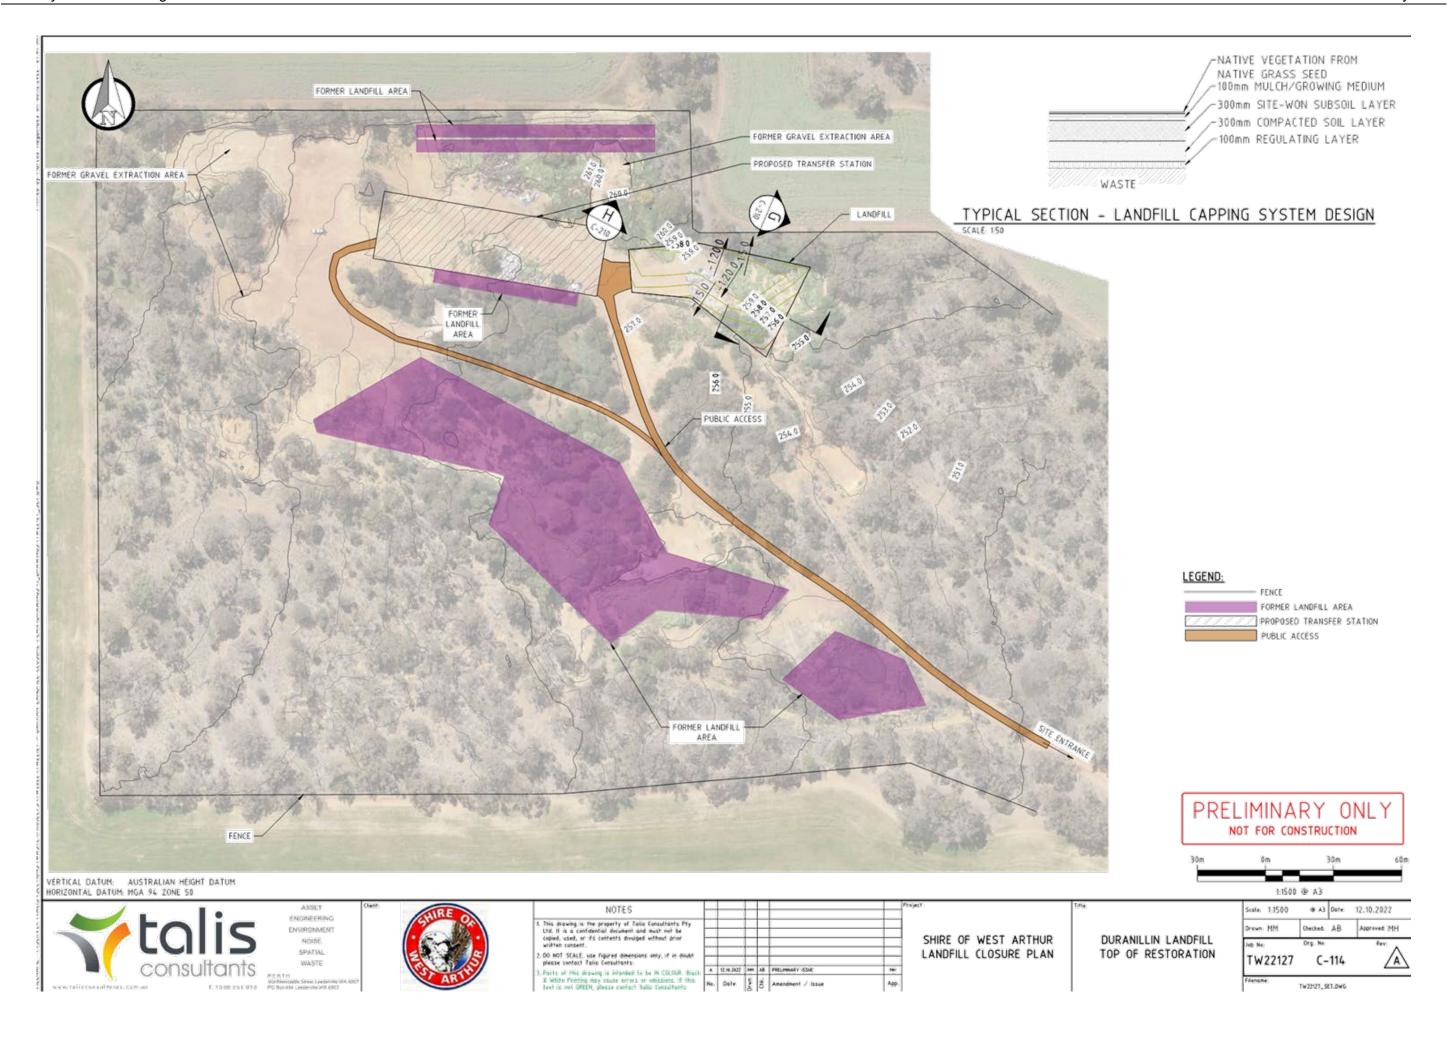

## 2.1 Site Location and Access

The Darkan Landfill is located approximately 170km southeast of Perth, about 8km west of Darkan along Coalfields Rd on Crown Reserve 31890. The boundary of the site is shown in Drawing C-100 in Appendix A. Access to the site is from its northern boundary off Coalfields Rd.

#### 2.3.2 Topography

Topography at the Darkan Landfill has been varied due to historic landfill operations and the Shire's gravel and soil excavation activities for use in roadworks. The site generally slopes from the northeast to the southeast, ranging from approximately 331.5m Australian Height Datum (AHD) to 314.0mAHD. The general topography of the surrounding land slopes southwards towards the Collie River. Topography for the Darkan Landfill is shown in Drawing C-100, available in Appendix A.

## 4.2 Filling History

Landfilling activities at the Darkan Landfill are estimated to have commenced in the 1980s. Landfilling has previously occurred in trenches, with landfilling now largely occurring above-ground. A landfill landform has been developed in the eastern portion of the site, with landfilling currently occurring along the southern edge of the main landfill operations area. An isolated area of landfill trenching is located in the site's northeast. Former landfill areas have been closed and capped by the Shire using approximately 700mm of clean fill and have been revegetated with wind-blown seed. The disposal of asbestos within its own monocell occurs west of the main landfill operations area. The layout of all landfill activities at the Darkan Landfill is shown in Drawing C-100, available in Appendix A.

Stage 2 development area will be a new landfill area located west of the community drop-off area and will consist of below and above ground landfill operations to continue maximising void space and gaining suitable soil material. Excavations below ground within each stage will be 2m deep maximum with above-ground operations overlying below-ground landfill areas once complete. The community drop-off activities and material stockpiles within Stages 1 and 2 development areas will be relocated as required. The proposed layout at the Darkan Landfill can be seen in Drawing C-101, available in Appendix A.

- 100mm Regulating Layer;
- 300mm Compacted Soil Layer;
- 400mm of Restoration Layer, comprising:
  - 300mm thick site-won subsoils; and
  - 100mm thick topsoils or growing medium/mulch;
- Vegetation Layer from wind-blown seed to reduce erosion and advance revegetation.

The elements of this capping system are discussed in further detail in the following sub-sections, with the design shown in Drawings C-104 and C-114, available in Appendix A.