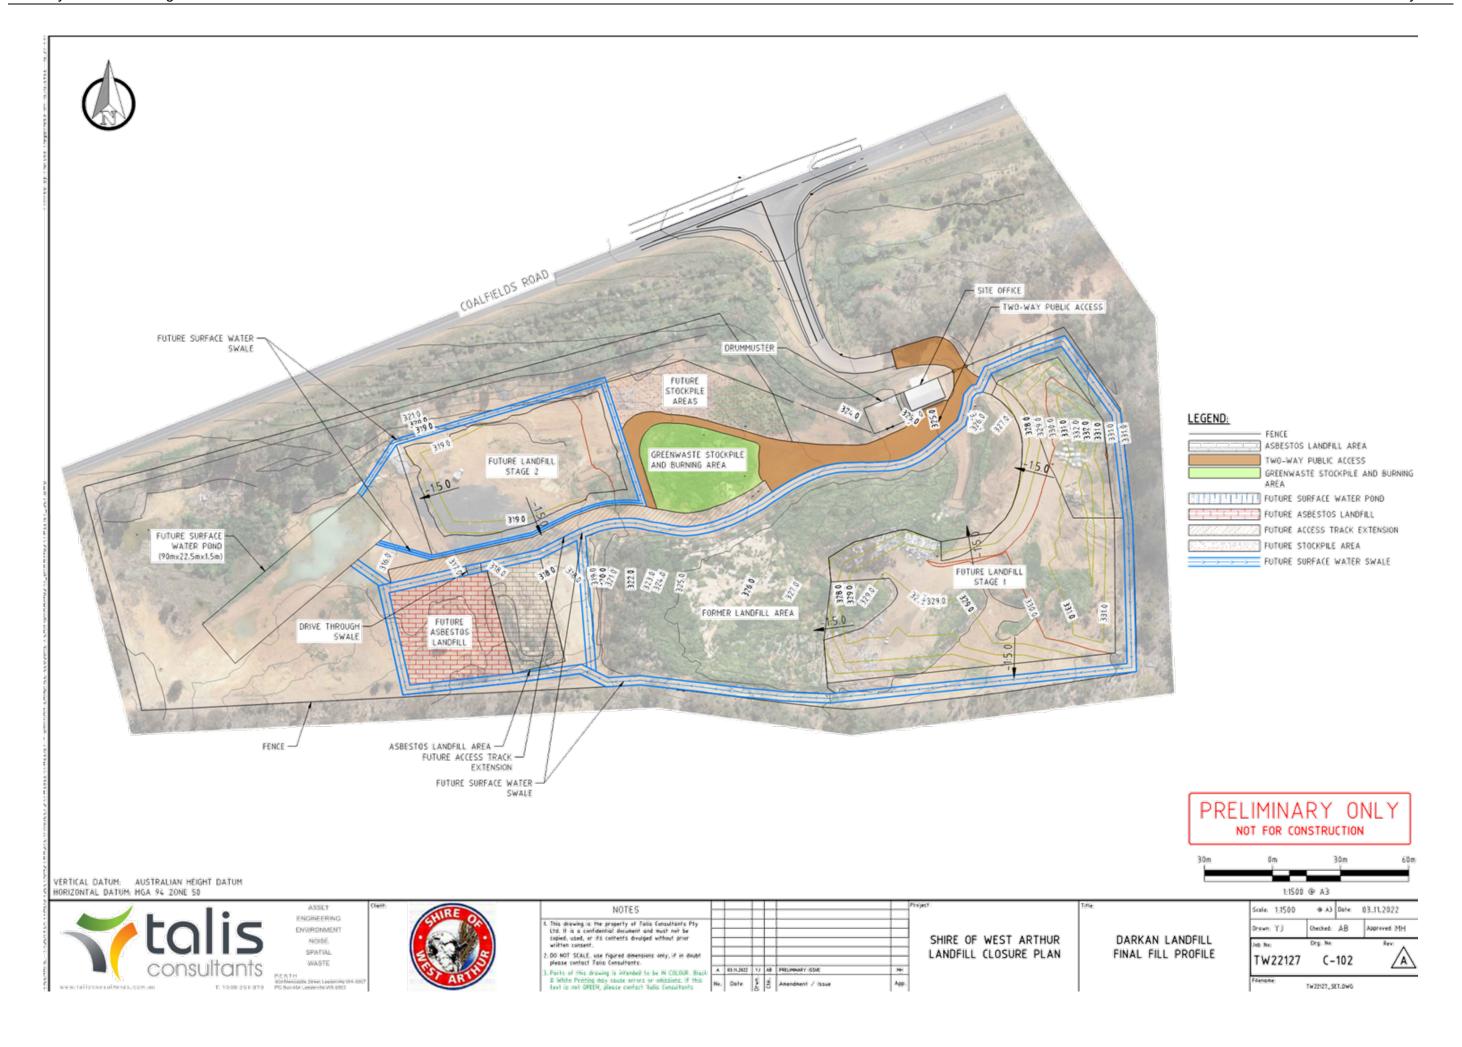

Drawings C-102, C-201 and C-202 show the final waste profile for Stages 1 and 2 at the Darkan Landfill that is in general compliance with the Rural Landfill Regulations and will have a maximum height of 331mAHD in Stage 1 and 319mAHD in Stage 2. The profiles in each stage maintain an approximate 2m above the existing ground levels and provides a smooth surface for the installation of a capping system. As shown in Drawing C-103, there are minimal reprofiling requirements of approximately 270m<sup>3</sup>

#### 5.4.3 Final Restoration Profile

Drawings C-104, C-201 and C-202 show the final restoration profile for Stages 1 and 2 at Darkan Landfill based on its proposed final fill profiles and capping system design. The profile for Stage 1 has a maximum height of 334mAHD, which is approximately 4-5m above existing ground levels, while Stage 2 has a maximum height of 322mAHD, which is approximately 3-4m above existing ground levels.