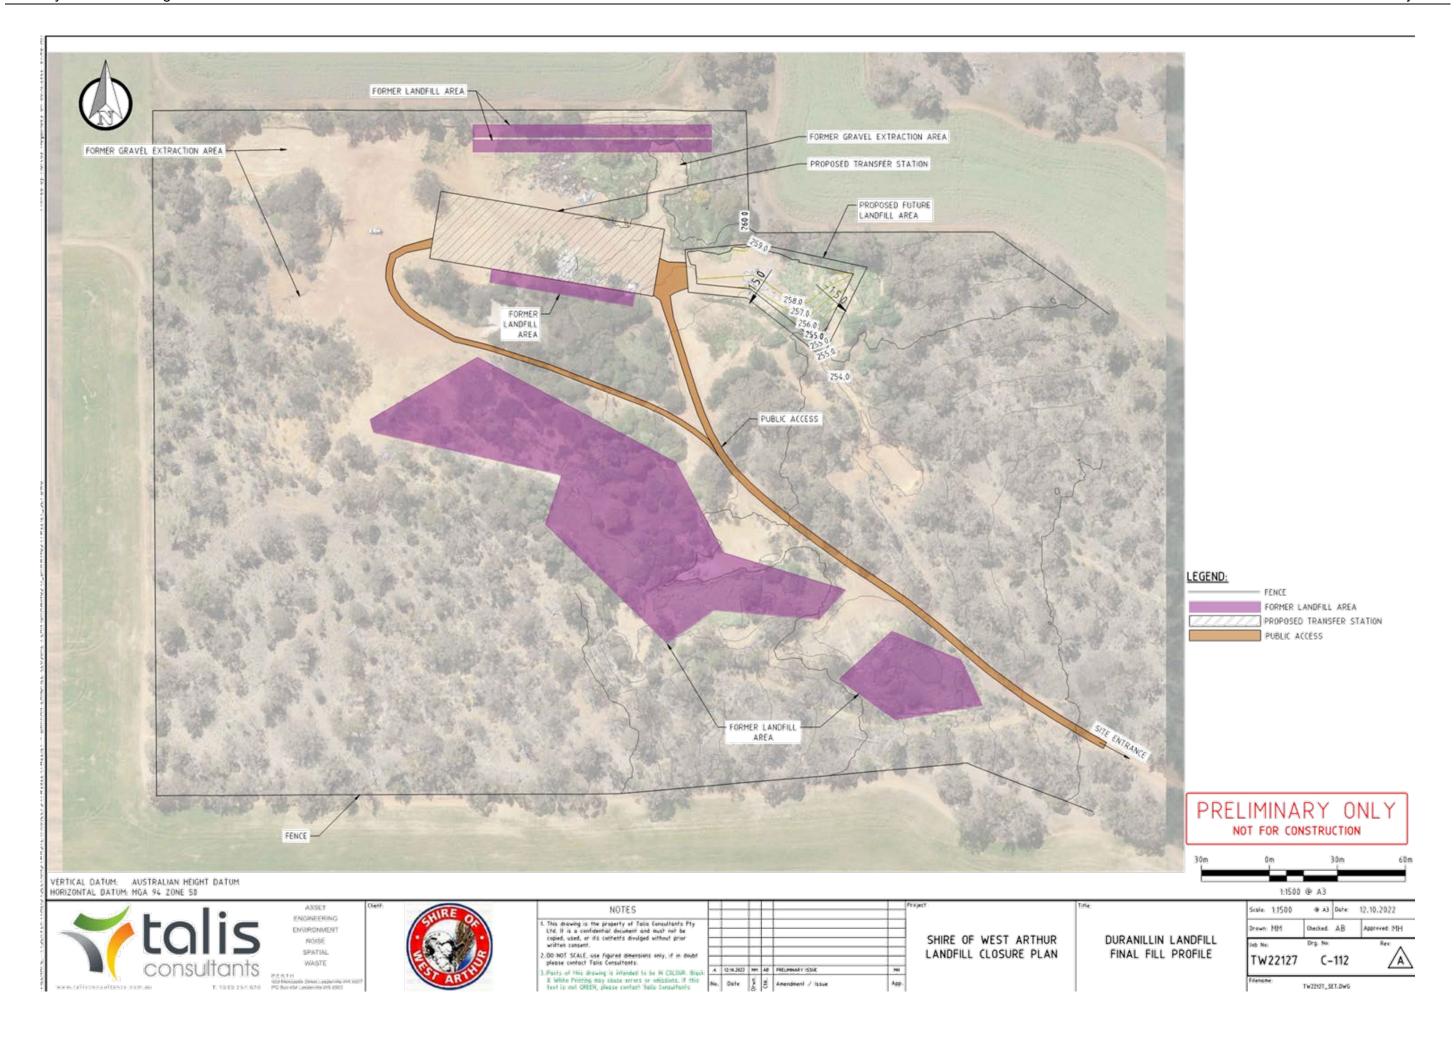

Drawings C-104 and C-210 show the final waste profile at the Duranillin Landfill that is in general compliance with the Rural Landfill Regulations and will have a maximum height of 258mAHD. The profile maintains an approximate 2m above the existing ground levels and provides a smooth surface for the installation of a capping system. As shown in Drawing C-105, there are minimal reprofiling requirements of approximately 69m<sup>3</sup>.

Drawings C-114 and C-210 show the restoration profile at Duranillin Landfill based on its proposed final fill profile and capping system design. The profile has a maximum height of 259mAHD, which is approximately 3m above existing ground levels.