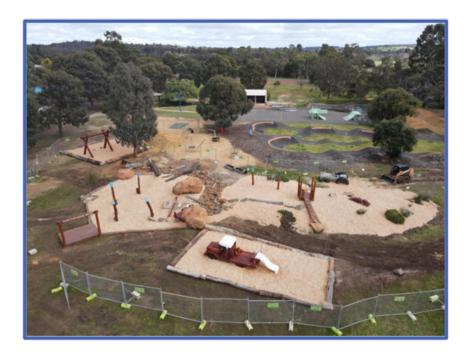

D pandemic resulted in a brief lock down in February 2022 although the impacts throughout our Shire were minimal. During this period the Shire implemented its West Arthur Buddy Volunteers Whats App group to assist those that were affected by COVID. Only a few requests for assistance were received during the COVID lock down but the group has inadvertently carried on assisting each other with things throughout the year.

### Outcome 1.2: Support available for people of all ages

The Darkan Railway Reserve Development has provided a space for the youth of the district to play and interact. New trampolines, a blue tree and a large nature play playground have all been installed as a result of Local Roads and Community Infrastructure funding. Further construction will be undertaken in 2022/23.



The Shire continues to liaise with Shire of Wagin Home and Community Care and Westcare with the aim of keeping elderly in their own homes and close to family and friends for as long as possible. The Shire Senior's Meals programme provides an additional service to the elderly or vulnerable in the district. We currently have 25 registered volunteers each contributing when they are able to including a number of school aged young adults. We also have a dedicated 'washing up' person each week.

Approximately 1626 meals were prepared over the 2021/22 year and these were subsidised through Shire coordination time to a value of \$5,619. In addition, the Shire continues to manage the funds associated with the annual Seniors Christmas Luncheon.

The Shire's Disability Access and Inclusion Plan was