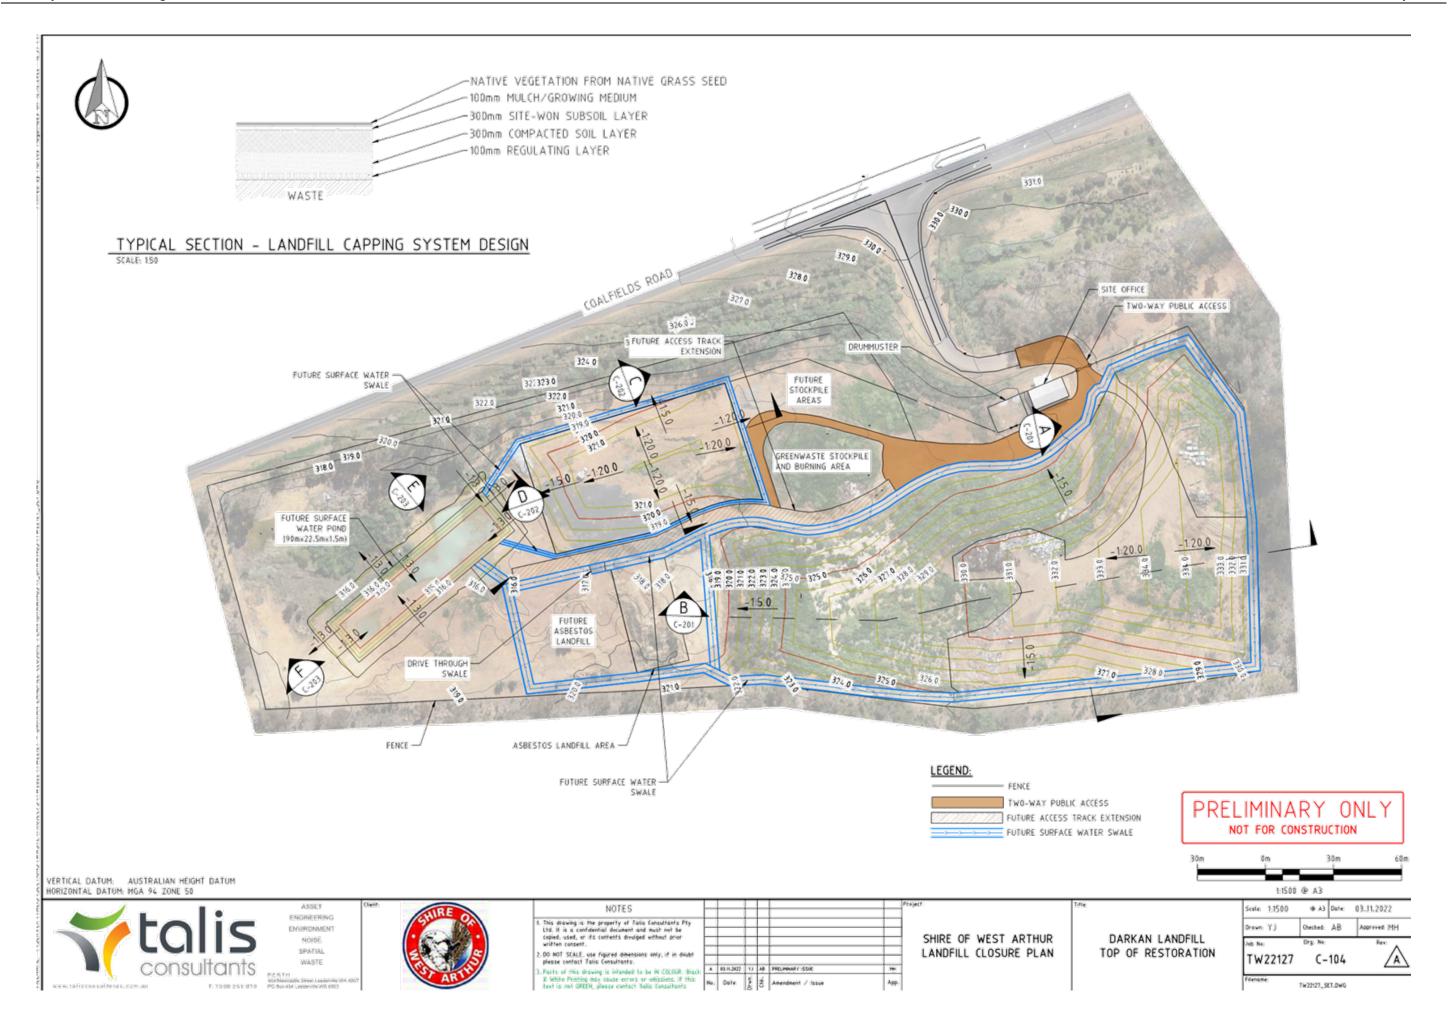

## 5.4.2 Cap Design

In order to meet the design considerations discussed in Section 5.4.1, the proposed capping system for the landfill areas at both Darkan Landfill and Duranillin Landfill is as follows, in order of construction, from bottom to top:

- 100mm Regulating Layer;
- 300mm Compacted Soil Layer;
- 400mm of Restoration Layer, comprising:
  - 300mm thick site-won subsoils; and
  - 100mm thick topsoils or growing medium/mulch;
- Vegetation Layer from wind-blown seed to reduce erosion and advance revegetation.

#### 5.4.3 Final Restoration Profile

Drawings C-104, C-201 and C-202 show the final restoration profile for Stages 1 and 2 at Darkan Landfill based on its proposed final fill profiles and capping system design. The profile for Stage 1 has a maximum height of 334mAHD, which is approximately 4-5m above existing ground levels, while Stage 2 has a maximum height of 322mAHD, which is approximately 3-4m above existing ground levels.